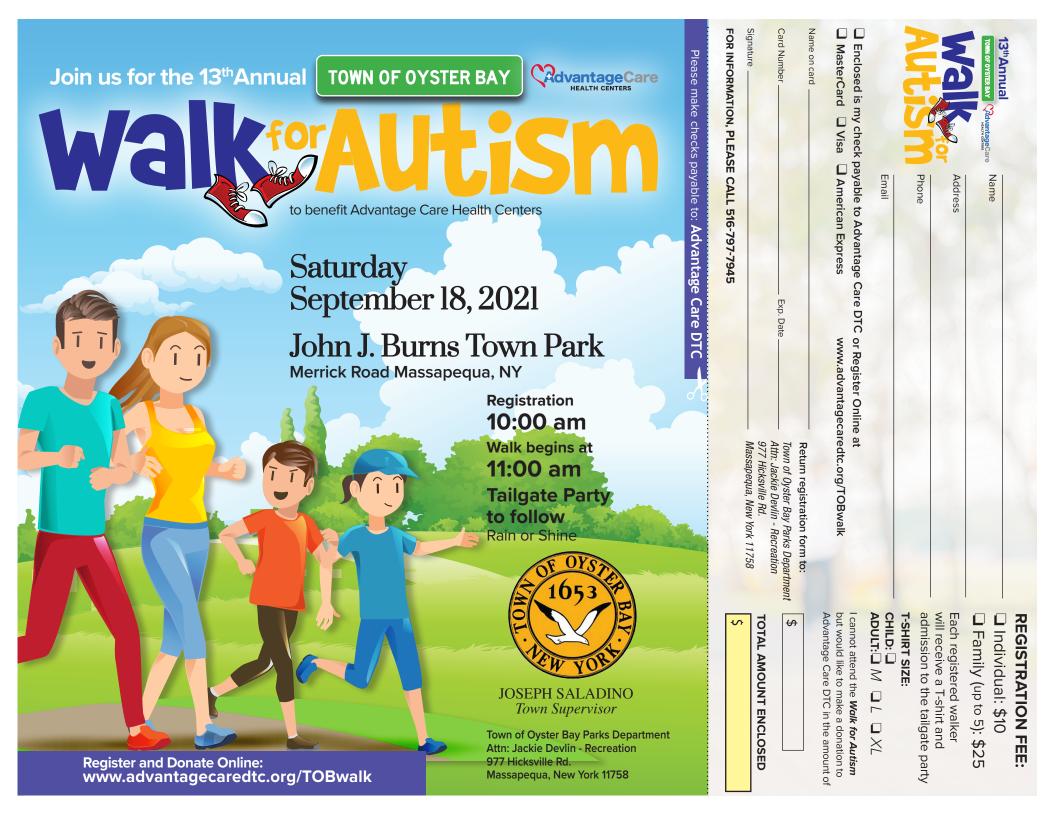

www.advantagecaredtc.org

Register and Donate Online:

www.advantagecaredtc.org/TOBwalk

## Saturday | Sept. 18, 2021

## John J. Burns Town Park

Merrick Road, Massapequa, NY

Registration - 10:00 am Walk begins - 11:00 am

www.advantagecaredtc.org/TOBwalk